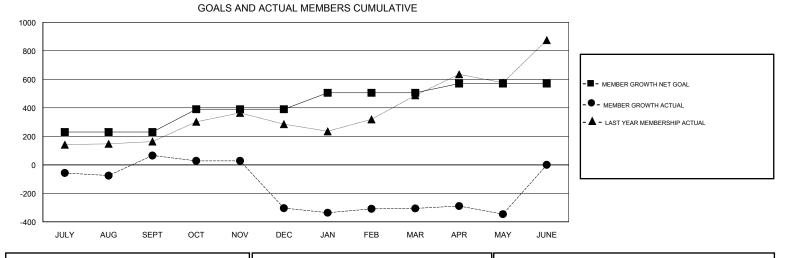

## JAYESH THAKKAR **GMT**·

| GMT: JAYESH THAKKAR |               |           | LOCATION INDIA |                       |                           |                         | GMT CA                                             |  |
|---------------------|---------------|-----------|----------------|-----------------------|---------------------------|-------------------------|----------------------------------------------------|--|
|                     | Club          | S         |                | Members               |                           |                         |                                                    |  |
|                     | RESULTS FOR   | 2018-2019 |                | RESULTS FOR 2018-2019 |                           |                         |                                                    |  |
| QUARTER             | NEW CLUB GOAL | NEW CLUBS | DROPPED CLUBS  | QUARTER               | MEMBER GROWTH NET<br>GOAL | MEMBER GROWTH<br>ACTUAL | DROPPED<br>MEMBERS ACTUAL<br>(including transfers) |  |
| JULY/AUG/SEPT       | 2             | 9         | 0              | JULY/AUG/SEPT         | 230                       | 297                     | 224                                                |  |
| OCT/NOV/DEC         | 1             | 1         | 7              | OCT/NOV/DEC           | 160                       | 76                      | 438                                                |  |
| JAN/FEB/MAR         | 1             | 0         | 1              | JAN/FEB/MAR           | 115                       | 49                      | 35                                                 |  |
| APR/MAY/JUNE        | 1             | 0         | 0              | APR/MAY/JUNE          | 65                        | 19                      | 59                                                 |  |

## GOALS AND ACTUAL NEW CLUBS CUMULATIVE

| DROPPED CLUBS: 8 |     | 45 CLUBS OF 101 ADDED 1 OR MORE | GENDER DISTRIBUTION                        |       |  |
|------------------|-----|---------------------------------|--------------------------------------------|-------|--|
|                  |     | NEW MEMBERS                     | MALE 2,930 (75.28%)<br>FEMALE 962 (24.72%) |       |  |
| DROPPED MEMBERS  |     |                                 | Women Percentage Fiscal Year Goal: 6%      |       |  |
| DECEASED         | 9   | CLICK HERE FOR CUMULATIVE       | TOTAL FAMILY UNIT MEMBERS                  | 1,470 |  |
| CLUB CANCELLED   | 223 | MEMBERSHIP DATA                 |                                            |       |  |
| OTHER            | 524 |                                 | FAMILY MEMBERS PAYING HALF                 | 782   |  |
| TOTAL            | 756 |                                 |                                            |       |  |
|                  | ~ ~ |                                 |                                            |       |  |