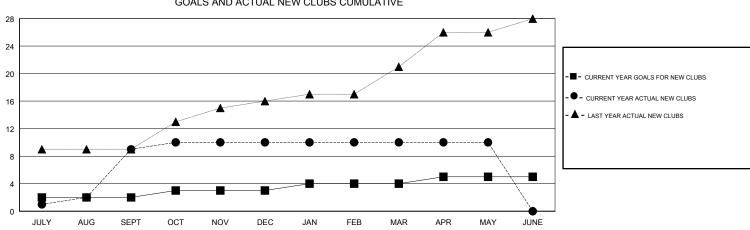

## JAYESH THAKKAR **GMT**·

| GMT: JAYESH THAKKAR |               |           | LOCATION INDIA |                       |                           |                         | GMT CA                                             |  |
|---------------------|---------------|-----------|----------------|-----------------------|---------------------------|-------------------------|----------------------------------------------------|--|
|                     | Club          | S         |                | Members               |                           |                         |                                                    |  |
|                     | RESULTS FOR   | 2018-2019 |                | RESULTS FOR 2018-2019 |                           |                         |                                                    |  |
| QUARTER             | NEW CLUB GOAL | NEW CLUBS | DROPPED CLUBS  | QUARTER               | MEMBER GROWTH NET<br>GOAL | MEMBER GROWTH<br>ACTUAL | DROPPED<br>MEMBERS ACTUAL<br>(including transfers) |  |
| JULY/AUG/SEPT       | 2             | 9         | 0              | JULY/AUG/SEPT         | 230                       | 297                     | 224                                                |  |
| OCT/NOV/DEC         | 1             | 1         | 7              | OCT/NOV/DEC           | 160                       | 76                      | 438                                                |  |
| JAN/FEB/MAR         | 1             | 0         | 1              | JAN/FEB/MAR           | 115                       | 49                      | 35                                                 |  |
| APR/MAY/JUNE        | 1             | 0         | 0              | APR/MAY/JUNE          | 65                        | 19                      | 59                                                 |  |

## GOALS AND ACTUAL NEW CLUBS CUMULATIVE

| DROPPED CLUBS: 8 |     | 45 CLUBS OF 101 ADDED 1 OR MORE | GENDER DISTRIBUTION                        |       |  |
|------------------|-----|---------------------------------|--------------------------------------------|-------|--|
|                  |     | NEW MEMBERS                     | MALE 2,930 (75.28%)<br>FEMALE 962 (24.72%) |       |  |
| DROPPED MEMBERS  |     |                                 | Women Percentage Fiscal Year Goal: 6%      |       |  |
| DECEASED         | 9   | CLICK HERE FOR CUMULATIVE       | TOTAL FAMILY UNIT MEMBERS                  | 1,470 |  |
| CLUB CANCELLED   | 223 | MEMBERSHIP DATA                 |                                            |       |  |
| OTHER            | 524 |                                 | FAMILY MEMBERS PAYING HALF                 | 782   |  |
| TOTAL            | 756 |                                 |                                            |       |  |
|                  | ~ ~ |                                 |                                            |       |  |